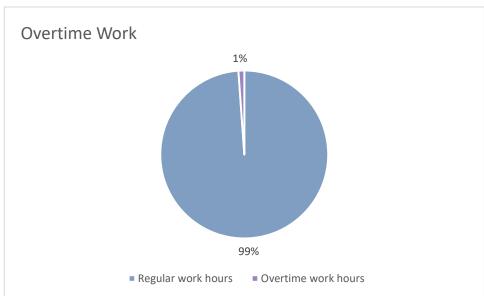

m of association and right to collective bargaining:

|                     | 2015 | 2016 | 2017 | 2018 | 2019 | 2020 | 2021 | 2022 | 2023 |
|---------------------|------|------|------|------|------|------|------|------|------|
| Trade union members | 0    | 0    | 0    | 0    | 0    | 0    | 0    | 0    | 0    |



# SA8000 - Health and safety





# 4) Disciplinary Practices:

|                      | 2015 | 2016 | 2017 | 2018 | 2019 | 2020 | 2021 | 2022 | 2023 |
|----------------------|------|------|------|------|------|------|------|------|------|
| Written warnings     | 0    | 0    | 0    | 0    | 0    | 3    | 1    | 3    | 7    |
| Disciplinary actions | 0    | 0    | 0    | 0    | 0    | 0    | 0    | 0    | 1    |



# SA8000 - Health and safety

# 5) Respect of Working Time:









# SA8000 - Health and safety

# 6) Absence of Discrimination:







# SA8000 - Health and safety

### 7) Engagement of Stakeholders:

|                     | 2015 | 2016 | 2017 | 2018 | 2019 | 2020 | 2021 | 2022 | 2023 |
|---------------------|------|------|------|------|------|------|------|------|------|
| Internal complaints | 0    | 0    | 0    | 0    | 0    | 0    | 0    | 0    | 0    |
| External complaints | 0    | 0    | 0    | 0    | 0    | 0    | 0    | 0    | 0    |







Rev. 1 of 14.03.2016

# SA8000 - Health and safety



Serra de' Conti, 27/03/2024

The Management