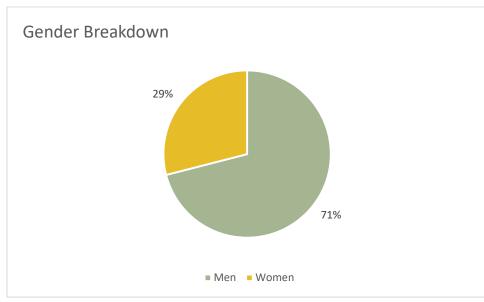

| 2015 | 2016 | 2017 | 2018 | 2019 | 2020 | 2021 | 2022 | 2023 |
|---------------------|------|------|------|------|------|------|------|------|------|
| Trade union members | 0    | 0    | 0    | 0    | 0    | 0    | 0    | 0    | 0    |



# SA8000 - Health and safety





# 4) Disciplinary Practices:

|                      | 2015 | 2016 | 2017 | 2018 | 2019 | 2020 | 2021 | 2022 | 2023 |
|----------------------|------|------|------|------|------|------|------|------|------|
| Written warnings     | 0    | 0    | 0    | 0    | 0    | 3    | 1    | 3    | 7    |
| Disciplinary actions | 0    | 0    | 0    | 0    | 0    | 0    | 0    | 0    | 1    |



# SA8000 - Health and safety

# 5) Respect of Working Time:









# SA8000 - Health and safety

# 6) Absence of Discrimination:







# SA8000 - Health and safety

### 7) Engagement of Stakeholders:

|                     | 2015 | 2016 | 2017 | 2018 | 2019 | 2020 | 2021 | 2022 | 2023 |
|---------------------|------|------|------|------|------|------|------|------|------|
| Internal complaints | 0    | 0    | 0    | 0    | 0    | 0    | 0    | 0    | 0    |
| External complaints | 0    | 0    | 0    | 0    | 0    | 0    | 0    | 0    | 0    |







Rev. 1 of 14.03.2016

# SA8000 - Health and safety



Serra de' Conti, 27/03/2024

The Management