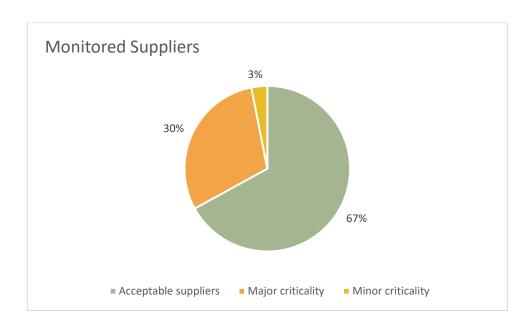

### 7) Engagement of Stakeholders:

|                     | 2015 | 2016 | 2017 | 2018 | 2019 | 2020 | 2021 | 2022 | 2023 |
|---------------------|------|------|------|------|------|------|------|------|------|
| Internal complaints | 0    | 0    | 0    | 0    | 0    | 0    | 0    | 0    | 0    |
| External complaints | 0    | 0    | 0    | 0    | 0    | 0    | 0    | 0    | 0    |