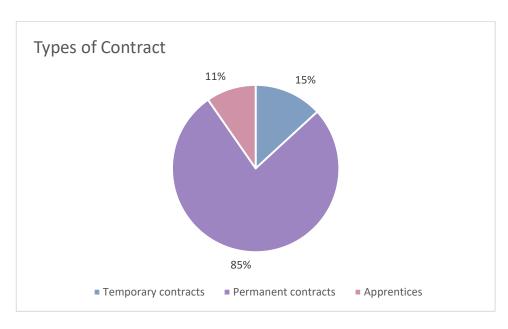

ed by SA8000 Standard (Social Accountability):

#### 1) Absence of Child Labour:



### 2) Health and Safety:

|                              | 2015 | 2016 | 2017 | 2018 | 2019 | 2020 | 2021 | 2022 | 2023              |
|------------------------------|------|------|------|------|------|------|------|------|-------------------|
| Lost time injuries > 30 days | 0    | 0    | 0    | 0    | 1    | 0    | 0    | 0    | 1<br>(In itinere) |

### 3) Freedom of association and right to collective bargaining:

|                     | 2015 | 2016 | 2017 | 2018 | 2019 | 2020 | 2021 | 2022 | 2023 |
|---------------------|------|------|------|------|------|------|------|------|------|
| Trade union members | 0    | 0    | 0    | 0    | 0    | 0    | 0    | 0    | 0    |



# SA8000 - Health and safety





# 4) Disciplinary Practices:

|                      | 2015 | 2016 | 2017 | 2018 | 2019 | 2020 | 2021 | 2022 | 2023 |
|----------------------|------|------|------|------|------|------|------|------|------|
| Written warnings     | 0    | 0    | 0    | 0    | 0    | 3    | 1    | 3    | 7    |
| Disciplinary actions | 0    | 0    | 0    | 0    | 0    | 0    | 0    | 0    | 1    |



# SA8000 - Health and safety

# 5) Respect of Working Time:









# SA8000 - Health and safety

# 6) Absence of Discrimination:







# SA8000 - Health and safety

### 7) Engagement of Stakeholders:

|                     | 2015 | 2016 | 2017 | 2018 | 2019 | 2020 | 2021 | 2022 | 2023 |
|---------------------|------|------|------|------|------|------|------|------|------|
| Internal complaints | 0    | 0