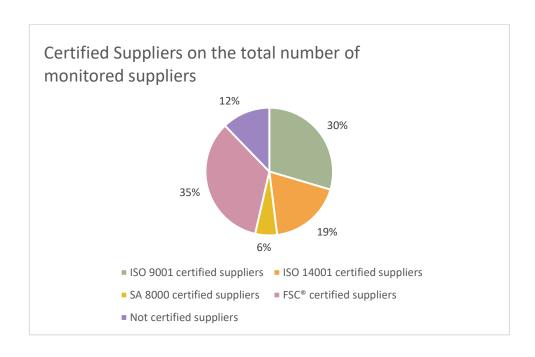

### 7) Engagement of Stakeholders:

|                     | 2015 | 2016 | 2017 | 2018 | 2019 | 2020 | 2021 | 2022 | 2023 |
|---------------------|------|------|------|------|------|------|------|------|------|
| Internal complaints | 0    | 0    | 0    | 0    | 0    | 0    | 0    | 0    | 0    |
| External complaints | 0    | 0    | 0    | 0    | 0    | 0    | 0    | 0    | 0    |