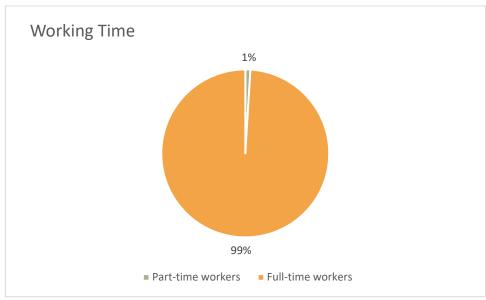

dom of association and right to collective bargaining:

|                     | 2015 | 2016 | 2017 | 2018 | 2019 | 2020 | 2021 | 2022 | 2023 |
|---------------------|------|------|------|------|------|------|------|------|------|
| Trade union members | 0    | 0    | 0    | 0    | 0    | 0    | 0    | 0    | 0    |



# SA8000 - Health and safety





# 4) Disciplinary Practices:

|                      | 2015 | 2016 | 2017 | 2018 | 2019 | 2020 | 2021 | 2022 | 2023 |
|----------------------|------|------|------|------|------|------|------|------|------|
| Written warnings     | 0    | 0    | 0    | 0    | 0    | 3    | 1    | 3    | 7    |
| Disciplinary actions | 0    | 0    | 0    | 0    | 0    | 0    | 0    | 0    | 1    |



# SA8000 - Health and safety

# 5) Respect of Working Time:









# SA8000 - Health and safety

# 6) Absence of Discrimination:







# SA8000 - Health and safety

### 7) Engagement of Stakeholders:

|                     | 2015 | 2016 | 2017 | 2018 | 2019 | 2020 | 2021 | 2022 | 2023 |
|---------------------|------|------|------|------|------|------|------|------|------|
| Internal complaints | 0    | 0    | 0    | 0    | 0    | 0    | 0    | 0    | 0    |
| External complaints | 0    | 0    | 0    | 0    | 0    | 0    | 0    | 0    | 0    |







Rev. 1 of 14.03.2016

# SA8000 - Health and safety



Serra de' Conti, 27/03/2024

The Management