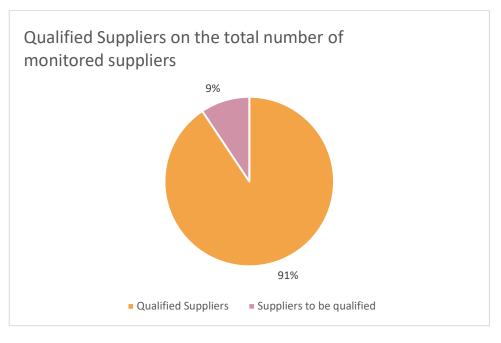

### 7) Engagement of Stakeholders:

|                     | 2015 | 2016 | 2017 | 2018 | 2019 | 2020 | 2021 | 2022 | 2023 |
|---------------------|------|------|------|------|------|------|------|------|------|
| Internal complaints | 0    | 0    | 0    | 0    | 0    | 0    | 0    | 0    | 0    |
| External complaints | 0    | 0    | 0    | 0    | 0    | 0    | 0    | 0    | 0    |