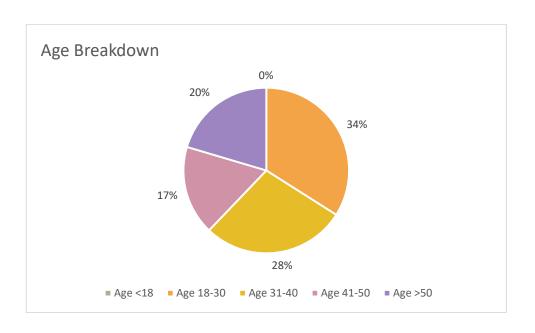

### SA8000 - Health and safety

#### **SA8000 Indicators**

SCATOLIFICIO E.M.A.R. Srl pursues internally, both in its daily operations and in a strategic perspective, the full realization of the following requirements requested by SA8000 Standard (Social Accountability):

#### 1) Absence of Child Labour:



### 2) Health and Safety:

|                              | 2015 | 2016 | 2017 | 2018 | 2019 | 2020 | 2021 | 2022 | 2023              |
|------------------------------|------|------|------|------|------|------|------|------|-------------------|
| Lost time injuries > 30 days | 0    | 0    | 0    | 0    | 1    | 0    | 0    | 0    | 1<br>(In itinere) |

### 3) Freedom of association and right to collective bargaining:

|                     | 2015 | 2016 | 2017 | 2018 | 2019 | 2020 | 2021 | 2022 | 2023 |
|---------------------|------|------|------|------|------|------|------|------|------|
| Trade union members | 0    | 0    | 0    | 0    | 0    | 0    | 0    | 0    | 0    |



# SA8000 - Health and safety





# 4) Disciplinary Practices:

|                      | 2015 | 2016 | 2017 | 20