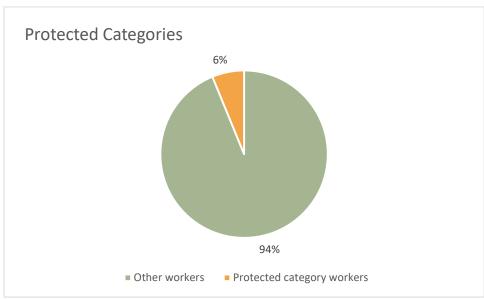

| 2015 | 2016 | 2017 | 2018 | 2019 | 2020 | 2021 | 2022 | 2023 |
|---------------------|------|------|------|------|------|------|------|------|------|
| Trade union members | 0    | 0    | 0    | 0    | 0    | 0    | 0    | 0    | 0    |



# SA8000 - Health and safety





# 4) Disciplinary Practices:

|                      | 2015 | 2016 | 2017 | 2018 | 2019 | 2020 | 2021 | 2022 | 2023 |
|----------------------|------|------|------|------|------|------|------|------|------|
| Written warnings     | 0    | 0    | 0    | 0    | 0    | 3    | 1    | 3    | 7    |
| Disciplinary actions | 0    | 0    | 0    | 0    | 0    | 0    | 0    | 0    | 1    |



# SA8000 - Health and safety

# 5) Respect of Working Time:









# SA8000 - Health and safety

# 6) Absence of Discrimination:







# SA8000 - Health and safety

### 7) Engagement of Stakeholders:

|                     | 2015 | 2016 | 2017 | 2018 | 2019 | 2020 | 2021 | 2022 | 2023 |
|---------------------|------|------|------|------|------|------|------|------|------|
| Internal complaints | 0    | 0    | 0    | 0    | 0    | 0    | 0    | 0    | 0    |
| External complaints | 0    | 0    | 0    | 0    | 0    | 0    | 0    | 0    | 0    |







Rev. 1 of 14.03.2016

# SA8000 - Health and safety



Serra de' Conti, 27/03/2024

The Management